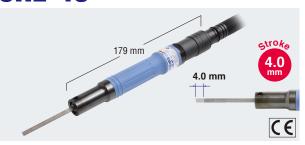

# **SUPER HAND LIGHT** Best suited for deburring of die-cast aluminum products and machined parts

Model **SHL-40** 

#### **Specifications**

| Model                                   | SHL-40                                                                                                   |
|-----------------------------------------|----------------------------------------------------------------------------------------------------------|
| Air Pressure MPa {kgf/cm <sup>2</sup> } | 0.6 {6}                                                                                                  |
| Air Consumption (No load) m³/min        | 0.07                                                                                                     |
| Stroke Speed min <sup>-1</sup>          | 9,000                                                                                                    |
| Stroke Length mm                        | 4                                                                                                        |
| File Shank Size mm                      | 3                                                                                                        |
| Mass (Weight) kg                        | 0.4                                                                                                      |
| Accessories Included                    | <ul> <li>Flat File LF-13</li> <li>2 mm Hex. Socket Screw Key</li> <li>Bushing R 1/4 × NPT 1/4</li> </ul> |