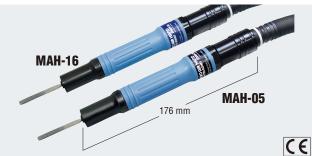

### MICRO AIR HAN

### Fine reciprocating motion best for precision parts filing

## MAH-05/MAH-16

Mounting examples

Select either one of the 2 models depending on your applications. 0.5 mm 2.2 mm stroke ctrok **MAH-05 MAH-16** 0.5 2.2