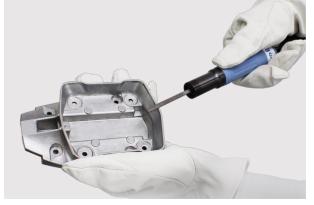

# **SUPER HAND LIGHT** Best suited for deburring of die-cast aluminum products and machined parts

Model **SHL-40** 

#### **Specifications**

| Model                                   | SHL-40                                                                                                   |
|-----------------------------------------|----------------------------------------------------------------------------------------------------------|
| Air Pressure MPa {kgf/cm <sup>2</sup> } | 0.6 {6}                                                                                                  |
| Air Consumption (No load) m³/min        | 0.07                                                                                                     |
| Stroke Speed min <sup>-1</sup>          | 9,000                                                                                                    |
| Stroke Length mm                        | 4                                                                                                        |
| File Shank Size mm                      | 3                                                                                                        |
| Mass (Weight) kg                        | 0.4                                                                                                      |
| Accessories Included                    | <ul> <li>Flat File LF-13</li> <li>2 mm Hex. Socket Screw Key</li> <li>Bushing R 1/4 × NPT 1/4</li> </ul> |