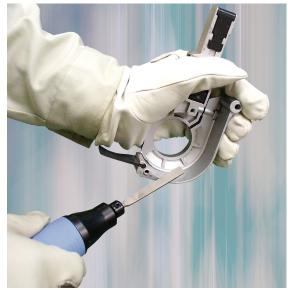

# **SUPER HAND**

# Fast, efficient filing, sanding and deburring tools

### **Features**

- Eliminates time consuming manual hand-filing operations
- Ideal for industrial production filing applications on steel, aluminum, brass, wood and other materials
- •Unique and compact design delivers reduced vibration performance while reducing operator fatigue.
- Interchangeable files
- Rear exhaust system