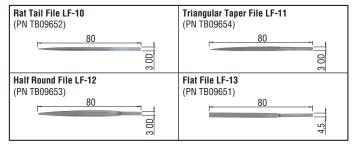

Speed min <sup>-1</sup>          | 9,000                                                                                                    |
| Stroke Length mm                        | 4                                                                                                        |
| File Shank Size mm                      | 3                                                                                                        |
| Mass (Weight) kg                        | 0.4                                                                                                      |
| Accessories Included                    | <ul> <li>Flat File LF-13</li> <li>2 mm Hex. Socket Screw Key</li> <li>Bushing R 1/4 × NPT 1/4</li> </ul> |

### **Optional Accessories** Sales Unit (3 pcs/set)



### MICRO AIR HAN

### Fine reciprocating motion best for precision parts filing

## MAH-05/MAH-16



#### **Specifications**

| Model                                                                                                                                                                  |                                                     | MAH-05  | MAH-16 |  |  |  |
|------------------------------------------------------------------------------------------------------------------------------------------------------------------------|-----------------------------------------------------|---------|--------|--|--|--|
| Air Pressure M