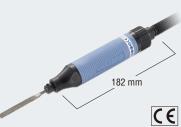

# **SUPER HAND LIGHT** Best suited for deburring of die-cast aluminum products and machined parts

Model **SHL-40** 

#### **Specifications**

| Model                                   | SHL-40                                                                                                   |
|-----------------------------------------|----------------------------------------------------------------------------------------------------------|
| Air Pressure MPa {kgf/cm <sup>2</sup> } | 0.6 {6}                                                                                                  |
| Air Consumption (No load) m³/min        | 0.07                                                                                                     |
| Stroke Speed min <sup>-1</sup>          | 9,000                                                                                                    |
| Stroke Length mm                        | 4                                                                                                        |
| File Shank Size mm                      | 3                                                                                                        |
| Mass (Weight) kg                        | 0.4                                                                                                      |
| Accessories Included                    | <ul> <li>Flat File LF-13</li> <li>2 mm Hex. Socket Screw Key</li> <li>Bushing R 1/4 × NPT 1/4</li> </ul> |