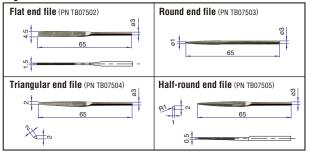

#### **Specifications**

| Model                                                                                                                                                                  |                                                     | MAH-05  | MAH-16 |  |  |  |
|------------------------------------------------------------------------------------------------------------------------------------------------------------------------|-----------------------------------------------------|---------|--------|--|--|--|
| Air Pressure M                                                                                                                                                         | IPa {kgf/cm²}                                       | 0.6 {6} |        |  |  |  |
| Air Consumption (No loa                                                                                                                                                | l <b>d)</b> m³/min                                  | 0.07    |        |  |  |  |
| Stroke Speed                                                                                                                                                           | min <sup>-1</sup>                                   | 22,000  | 11,000 |  |  |  |
| Stroke                                                                                                                                                                 | mm                                                  | 0.5     | 2.2    |  |  |  |
| Shank diameter of file mm                                                                                                                                              |                                                     | 3       |        |  |  |  |
| Mass (Weight)                                                                                                                                                          | kg                                                  | 0.4     |        |  |  |  |
| Accessories Included                                                                                                                                                   | <ul> <li>Flat end fil</li> <li>Round end</li> </ul> |         |        |  |  |  |
| Vice Holder (PN TB07506)<br>This holder can be used for polishing and lap<br>applications by mounting ceramic stones, etc<br>(Max size: Thickness 3.2 mm × Width 20 mm |                                                     |         |        |  |  |  |

#### **Optional Accessories** Sales Unit (5 pcs/set)