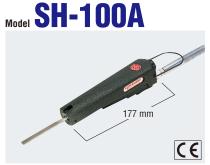

Model ASH-900

Weight reduced by half for comfortable operation over long period of time

#### Rat Tail File SF-10

**Triangular Taper File SF-11** 

Half Round File SF-12

Flat Bastard File SF-13

| Specifications |
|----------------|
|----------------|

| Model                            | SH-100A                                                                                                                                                                                                             | ASH-900                                                                                                                                                                                                               |  |
|----------------------------------|---------------------------------------------------------------------------------------------------------------------------------------------------------------------------------------------------------------------|-----------------------------------------------------------------------------------------------------------------------------------------------------------------------------------------------------------------------|--|
| Air Pressure MPa {kgf/cm²}       | 0.6 {6}                                                                                                                                                                                                             | 0.6 {6}                                                                                                                                                                                                               |  |
| Air Consumption (No load) m³/min | 0.24                                                                                                                                                                                                                | 0.2                                                                                                                                                                                                                   |  |
| Stroke Speed min <sup>-1</sup>   | 3,700                                                                                                                                                                                                               | 6,300                                                                                                                                                                                                                 |  |
| Stroke Length mm                 | 9                                                                                                                                                                                                                   | 9                                                                                                                                                                                                                     |  |
| File Shank Size mm               | 6.3                                                                                                                                                                                                                 | 5.0                                                                                                                                                                                                                   |  |
| Mass (Weight) kg                 | 1.1                                                                                                                                                                                                                 | 0.5                                                                                                                                                                                                                   |  |
| Accessories Included             | <ul> <li>Flat Bastard File SF-13</li> <li>Rat Tail File SF-10</li> <li>Triangular Taper File SF-11</li> <li>Half Rounded File SF-12</li> <li>3 mm Hex. Socket Screw Key</li> <li>Bushing R 1/4 × NPT 1/4</li> </ul> | <ul> <li>Flat Bastard File SF-13</li> <li>Rat Tail File SF-10</li> <li>Triangular Taper File SF-11</li> <li>Half Rounded File SF-12</li> <li>2.5 mm Hex. Socket Screw Key</li> <li>Bushing R 1/4 × NPT 1/4</li> </ul> |  |