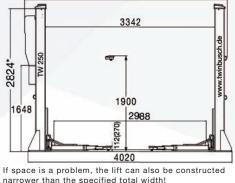

Dimensions and technical data | The optional base plate reinforcement \*The height measurement is without plastic cover (cover is optional)

How it works? Contact us!

Through experience the required concrete depth (foundation requirement of 250 mm) should be met, this must be checked by the customer. If in exceptional cases the foundation requirement is not met, we offer on page 31 a special solution, which can be used with a concrete thickness of 200 mm to 250 mm

| Technical Data: TW 250              |                 |
|-------------------------------------|-----------------|
| Lifting capacity                    | 5000 kg         |
| Lifting height max.                 | 1900 mm/Ad 2080 |
| Lowest lifting point                | 112 mm          |
| Lifting, lowering<br>time (approx.) | 45/30 sec.      |
| Power supply                        | 400 V / 3 Phase |
| Motor power                         | 2,2 kW          |
| Fusing                              | 16 A / type C   |
| Weight (approx.)                    | 970 kg          |