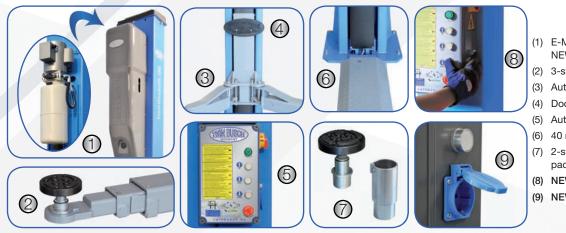

### (1) E-Motor /

- NEW: Motor-Cover included
- 3-stage telescopic lifting arm
- Automatic arm locking system
- Door protectors
- Automatic safety lock-release
- 40 mm high floor plate
- (7) 2-stage adjustable lifting pads / Transporter adapters
- (8) NEW: Anti-Lift-Up-Button
- (9) NEW: 230 V socket

de

inbu

optionally available:

Details

Air-Kit (TW 236PE-AIR)

TW 250

(4 pcs.)

Transporter adapters

Included:

Bracket for extension

adapter (2 pcs.)

twinbusch.de