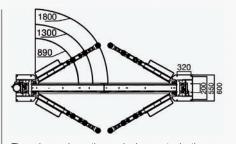

### Description

This professional lift has a lifting capacity of 5.0 t and 3-stage telescopic lifting arms enabling you to lift anything from a small car to a transporter or a camper with a long wheelbase.

## Features

- 1A Quality built with CE-Certificate
- Manufactured in accordance to ISO 9001 .
- Column chain guard
- Automatic safety-lock-relase system
- Automatic arm-locking system
- 2 Hydraulic cylinders for powerful lifting and lowering
- Steel cable synchronization
- Special rolled section columns
- 3-stage telescopic lifting arms
- NEW: Anti-Lift-Up-Button, allows you to lower the lift without it having to rise before sinking a 230 V socket placed in the control box.
- NEW: Motor-Cover included
- Stylish design, dust protection and noise reduction
- Optional air connection (Air-Kit) available