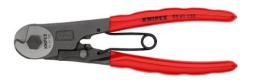

## **Bowden Cable Cutter**

MM

- For Bowden cables and soft wire rope up to 3.0 mm dia. (also V2A)
- Smooth and clean cutting due to special shape of the cutting edges
- Sickle shape cutting edges surround the material and prevent the wire rope fanning out
- Little handforce required due to very high transmission ratio
- With opening spring and locking device
- Cutter head: special high-grade tool steel, forged, oil-hardened

| General     |                    |
|-------------|--------------------|
| Article No. | 95 61 150          |
| EAN         | 4003773065197      |
| Shears      | black atramentized |
| Head        | polished           |
| Handles     | plastic coated     |
| weight      | 224 g              |
| Dimensions  | 150 x 60 x 50 mm   |