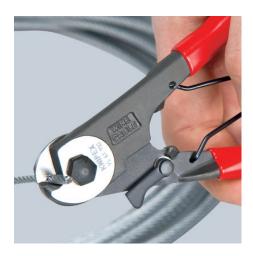

## **Bowden Cable Cutter**

MM

- For Bowden cables and soft wire rope up to 3.0 mm dia. (also V2A)
- Smooth and clean cutting due to special shape of the cutting edges
- Sickle shape cutting edges surround the material and prevent the wire rope fanning out
- Little handforce required due to very high transmission ratio
- With opening spring and locking device
- Cutter head: special high-grade tool steel, forged, oil-hardened