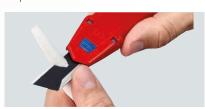

Quickly sharp again: The blades can be switched without any tools by just one push of the button.

Ergonomic shape with numerous grip zones ensures safe and precise work.

The innovative blade stabilisation allows you to apply more secure pressure directly on the blade.