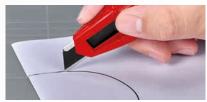

## KNIPEX CutiX Universal knife

A reliable helper with individually adjustable blade stabilisation: The blade cannot be accidentally bent or broken

- ► Innovative and variably extendable stabilisation bar: versatile, precise, and faster cutting
- Exert targeted pressure on the back of the blade without risk of injury, no unintentional bending or breaking of the blade
- ▶ Robust, durable magnesium housing: as light as plastic, strong as die-cast aluminium
- ► Fixed blade due to high-quality blade locking: Secure fit when cutting, pushing and scraping
- > Handy: 165 mm long, weight approx. 111 g
- > Original equipment with high quality snap-off blades with two spare blades in the handle drawer which can be changed without any tools
- > Suitable for standard 18 mm blade types: smooth, curved and with hooks
- > Fits comfortably in the hand due to its slim shape and numerous grip zones: firm and non-slip grip, comfortable hold
- > Flat, ergonomic slides seperately for blade and stabilisation bar, no accidental activation of the slides
- > Realible blade holder: Secure hold of the blade thanks to hardened steel pin
- > When the rear end of the handle is closed, the blade slider and blade cannot slip out
- > Tether attachment point for tool protection with KNIPEX Tethered Tools System