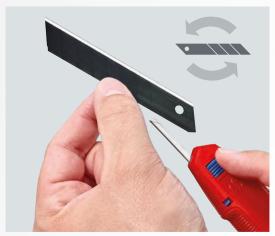

## KNIPEX CutiX Universal knife

A reliable helper with individually adjustable blade stabilisation: The blade cannot be accidentally bent or broken

- ► Innovative and variably extendable stabilisation bar: versatile, precise, and faster cutting
- Exert targeted pressure on the back of the blade without risk of injury, no unintentional bending or breaking of the blade
- ▶ Robust, durable magnesium housing: as light as plastic, strong as die-cast aluminium
- ► Fixed blade due to high-quality blade locking: Secure fit when cutting, pushing and scraping
- > Handy: 165 mm long, weight approx. 111 g
- > Original equipment with high quality snap-off blades with two spare blades in the handle drawer which can be changed without any tools
- > Suitable for standard 18 mm blade types: smooth, curved and with hooks
- > Fits comfortably in the hand due to its slim shape and numerous grip zones: firm and non-slip grip, comfortable hold
- > Flat, ergonomic slides seperately for blade and stabilisation bar, no accidental activation of the slides
- > Realible blade holder: Secure hold of the blade thanks to hardened steel pin
- > When the rear end of the handle is closed, the blade slider and blade cannot slip out
- > Tether attachment point for tool protection with KNIPEX Tethered Tools System

Quickly sharp again: The blades can be switched without any tools by just one push of the button.

Ergonomic shape with numerous grip zones ensures safe and precise work.

The innovative blade stabilisation allows you to apply more secure pressure directly on the blade.