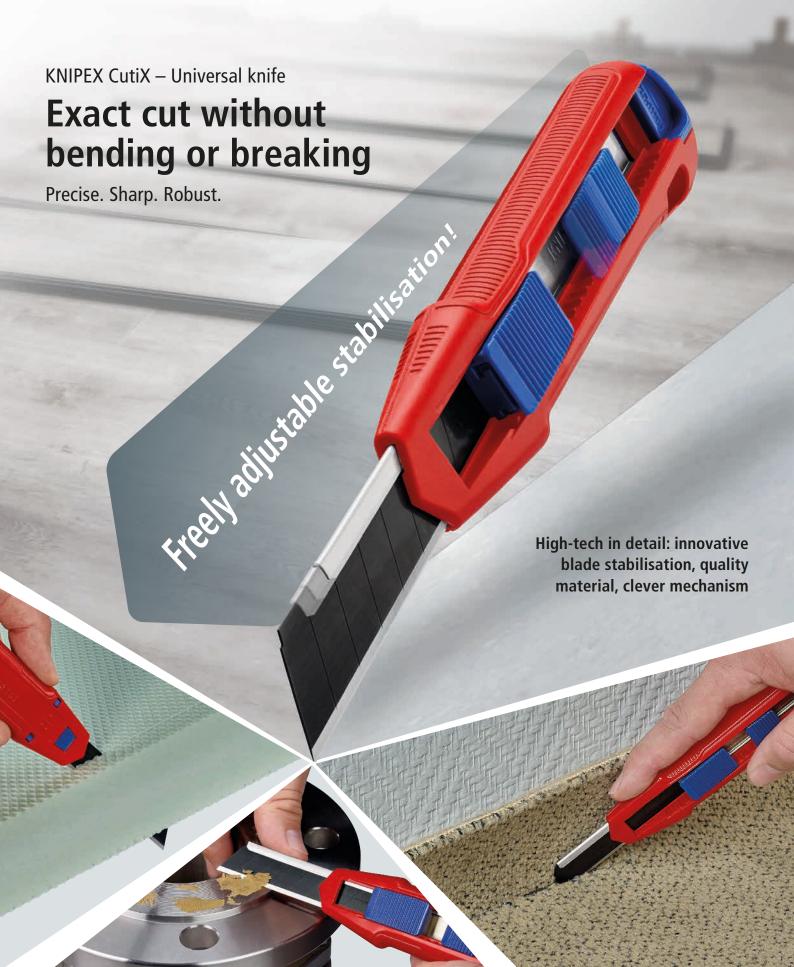

## KNIPEX CutiX Universal knife

A reliable helper with individually adjustable blade stabilisation: The blade cannot be accidentally bent or broken

- ► Innovative and variably extendable stabilisation bar: versatile, precise, and faster cutting
- Exert targeted pressure on the back of the blade without risk of injury, no unintentional bending or breaking of the blade
- ▶ Robust, durable magnesium housing: as light as plastic, strong as die-cast aluminium
- ► Fixed blade due to high-quality blade locking: Secure fit when cutting, pushing and scraping
- > Handy: 165 mm long, weight approx. 111 g
- > Original equipment with high quality snap-off blades with two spare blades in the handle drawer which can be changed without any tools
- > Suitable for standard 18 mm blade types: smooth, curved and with hooks
- > Fits comfortably in the hand due to its slim shape and numerous grip zones: firm and non-slip grip, comfortable hold
- > Flat, ergonomic slides seperately for blade and stabilisation bar, no accidental activation of the slides
- > Realible blade holder: Secure hold of the blade thanks to hardened steel pin
- > When the rear end of the handle is closed, the blade slider and blade cannot slip out
- > Tether attachment point for tool protection with KNIPEX Tethered Tools System