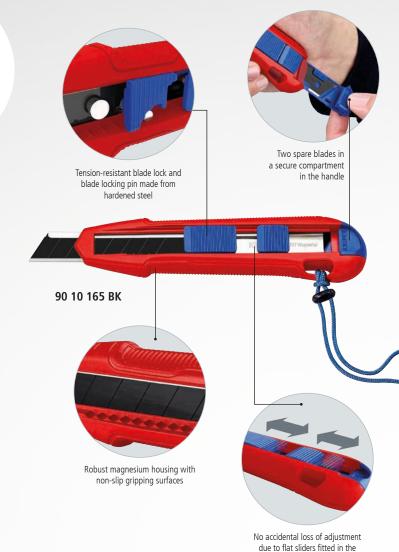

## KNIPEX CutiX Universal knife

A reliable helper with individually adjustable blade stabilisation: The blade cannot be accidentally bent or broken

- ► Innovative and variably extendable stabilisation bar: versatile, precise, and faster cutting
- Exert targeted pressure on the back of the blade without risk of injury, no unintentional bending or breaking of the blade
- ▶ Robust, durable magnesium housing: as light as plastic, strong as die-cast aluminium
- ► Fixed blade due to high-quality blade locking: Secure fit when cutting, pushing and scraping
- > Handy: 165 mm long, weight approx. 111 g
- > Original equipment with high quality snap-off blades with two spare blades in the handle drawer which can be changed without any tools
- > Suitable for standard 18 mm blade types: smooth, curved and with hooks
- > Fits comfortably in the hand due to its slim shape and numerous grip zones: firm and non-slip grip, comfortable hold
- > Flat, ergonomic slides seperately for blade and stabilisation bar, no accidental activation of the slides
- > Realible blade holder: Secure hold of the blade thanks to hardened steel pin
- > When the rear end of the handle is closed, the blade slider and blade cannot slip out
- > Tether attachment point for tool protection with KNIPEX Tethered Tools System

Quickly sharp again: The blades can be switched without any tools by just one push of the button.

Ergonomic shape with numerous grip zones ensures safe and precise work.

The innovative blade stabilisation allows you to apply more secure pressure directly on the blade.

housing

Variable: Depending on your needs, the blade can be used rigidly or flexibly.

| Article no.   | EAN<br>4003773- | <b>∢&gt;</b><br>mm                                    | Δ'Δ<br>g |
|---------------|-----------------|-------------------------------------------------------|----------|
|               | 087533          | 165                                                   | 111      |
| 90 10 165 E01 | 087557          | Spare part set for stabilisation bar for 90 10 165 BK |          |