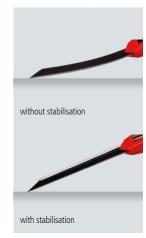

housing

Variable: Depending on your needs, the blade can be used rigidly or flexibly.

| Article no.   | EAN<br>4003773- | <b>∢&gt;</b><br>mm                                    | Δ'Δ<br>g |
|---------------|-----------------|-------------------------------------------------------|----------|
|               | 087533          | 165                                                   | 111      |
| 90 10 165 E01 | 087557          | Spare part set for stabilisation bar for 90 10 165 BK |          |