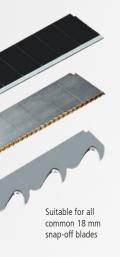

## KNIPEX CutiX Universal knife

A reliable helper with individually adjustable blade stabilisation: The blade cannot be accidentally bent or broken

- ► Innovative and variably extendable stabilisation bar: versatile, precise, and faster cutting
- Exert targeted pressure on the back of the blade without risk of injury, no unintentional bending or breaking of the blade
- ▶ Robust, durable magnesium housing: as light as plastic, strong as die-cast aluminium
- ► Fixed blade due to high-quality blade locking: Secure fit when cutting, pushing and scraping
- > Handy: 165 mm long, weight approx. 111 g
- > Original equipment with high quality snap-off blades with two spare blades in the handle drawer which can be changed without any tools
- > Suitable for standard 18 mm blade types: smooth, curved and with hooks
- > Fits comfortably in the hand due to its slim shape and numerous grip zones: firm and non-slip grip, comfortable hold
- > Flat, ergonomic slides seperately for blade and stabilisation bar, no accidental activation of the slides
- > Realible blade holder: Secure hold of the blade thanks to hardened steel pin
- > When the rear end of the handle is closed, the blade slider and blade cannot slip out
- > Tether attachment point for tool protection with KNIPEX Tethered Tools System