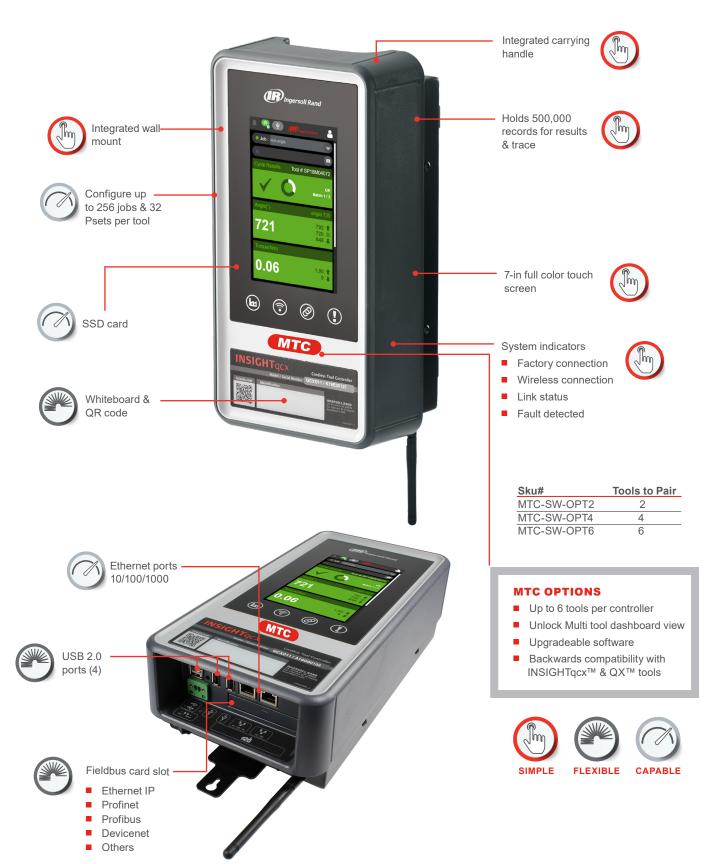

With the new Multi Tools Controller (MTC) software option, you also have the ability to control up to 6 tools with just one INSIGHTqcx controller. Ingersoll Rand's innovative solution with our QX Series™ & INSIGHTqcx MTC controller provides some of the best value available on the market, with one of the lowest total costs of ownership & cost per spindle available.

## **CONTROL** UP TO 6 TOOLS

with 1 Controller (with MTC option)