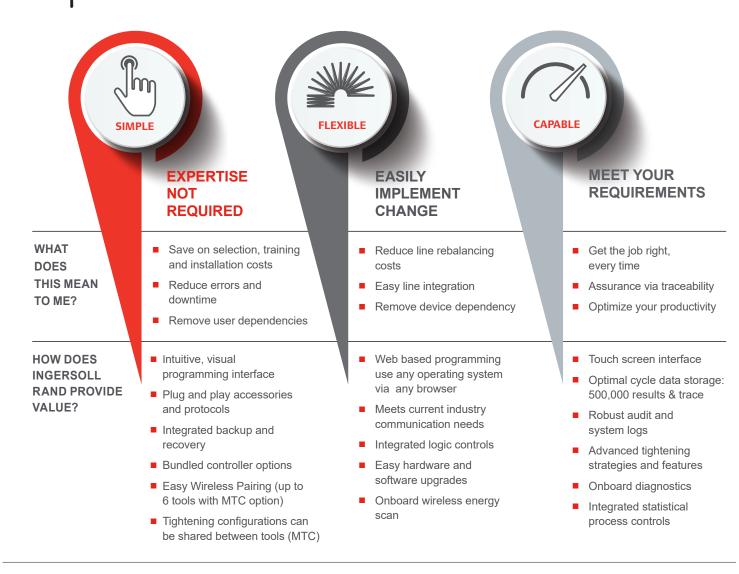

## THE POWER TO REDUCE COSTS & INCREASE FLEXIBILITY

When trying to achieve simple manufacturing goals in a complex manufacturing world, understanding the fastening process doesn't have to be complicated. The new Ingersoll Rand® INSIGHTqcx™ is different, by design. This cordless controller is designed to be easy to use and integrate, while providing a common platform to meet your assembly requirements worldwide.

With the new Multi Tools Controller (MTC) software option, you also have the ability to control up to 6 tools with just one INSIGHTqcx controller. Ingersoll Rand's innovative solution with our QX Series™ & INSIGHTqcx MTC controller provides some of the best value available on the market, with one of the lowest total costs of ownership & cost per spindle available.

## **SIMPLY INSIGHTFUL**

The controller's web-based software eliminates device dependencies and enables full programming capability with any device that can run an internet browser, including smart phones, tablets or computers. The INSIGHTqcx™ controller is easy to integrate with the manufacturing line, provides flexible logic controls for job sequencing and helps reduce line rebalancing costs through a simple and intuitive user interface.