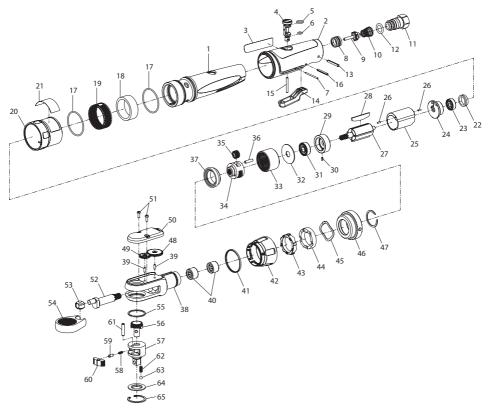

## 1207MAX Series Air Ratchet Wrench - Exploded View

(Dwg. 45653425)

## 1207MAX Series Air Ratchet Wrench - Parts List

| ltem | Part Description                                 | Part Number     | Item | Part Description                             | Part Number                  |
|------|--------------------------------------------------|-----------------|------|----------------------------------------------|------------------------------|
|      | Housing Assembly                                 | ,               |      | Ratchet Housing Assembly                     | 1207-A322                    |
|      | for 1207MAX-D3                                   | 1207MAX-D3-A40  | 38   | Ratchet Housing                              |                              |
|      | for 1207MAX-D4                                   | 1207MAX-D4-A40  | 39   | Gear Pins (2)                                |                              |
| 1    | Housing                                          |                 | 40   | Crankshaft Needle Bearings (2)               |                              |
|      | Composite Housing Assembly                       |                 |      | Reversing Collar Kit                         | 1207-K127                    |
|      | for 1207MAX-D3                                   | 1207MAX-D3-A747 | 41   | Ring                                         |                              |
|      | for 1207MAX-D4                                   | 1207MAX-D4-A747 | 42   | Collar                                       |                              |
| 2    | Composite Housing                                |                 | 43   | Indexer                                      |                              |
| 3    | Nameplate Label                                  |                 | 44   | Cam                                          |                              |
|      | for 1207MAX-D3                                   | 1207MAX-D3-301  | 45   | Spring                                       |                              |
|      | for 1207MAX-D4                                   | 1207MAX-D4-301  | 46   | Coupling Nut                                 | 1207-27                      |
|      | Valve Kit                                        | 1207-VK         | 47   | Retaining Ring                               | 1207-118                     |
| 4    | Power Regulator                                  |                 |      | Reversing Gear Kit                           | 1207-K82                     |
| 5    | Regulator O-Ring (top)                           |                 | 48   | Gear (large)                                 |                              |
| 6    | Regulator O-Ring (top)                           |                 | 49   |                                              |                              |
| 7    | Regulator Retaining Pin                          |                 | 50   |                                              |                              |
| - 8  | Throttle Valve Seat                              |                 | 51   |                                              |                              |
| 9    | Throttle Valve                                   |                 |      | Crankshaft                                   | 1207-35                      |
| 10   | Throttle Valve Spring                            |                 |      | Drive Bushing                                | 170-36                       |
| 10   | Inlet Bushing Assembly                           | 1207-A565       | 54   |                                              | 1207-37                      |
| 11   | Inlet Bushing Assembly                           | 1207-A363       | 34   | Ratchet Head Kit                             | 1207-37                      |
| 12   | Inlet Bushing O-Ring                             |                 | ł    | for 1207MAX-D3                               | 1207-D3-TRK1                 |
| 13   | Inlet Bushing O-Ring Inlet Bushing Retaining Pin |                 | ł    | for 1207MAX-D3<br>for 1207MAX-D4             | 1207-D3-TRK1<br>1207-D4-TRK1 |
| 13   | Throttle Lever Kit                               | 1207-LK         | 55   |                                              | 1207-D4-TRKT                 |
| 1.4  |                                                  |                 |      | Friction Ring                                |                              |
| 14   | Throttle Lever                                   |                 | 56   |                                              | 1207-38                      |
| 15   | Throttle Plunger                                 |                 | 57   | Anvil Assembly                               | 100\/D4 D44                  |
| 16   | Throttle Lever Retaining Pin                     |                 | ł    | for 1207MAX-D3                               | 109XPA-D44                   |
| 17   | Housing O-Ring                                   | 107XPA-367      | -    | for 1207MAX-D4                               | 1099XPA-D44                  |
|      | Muffler Kit                                      | 1207-K311       |      | Pawl Kit                                     | 109XPA-K43                   |
| 18   | Muffler                                          |                 | 58   | Lock Spring                                  |                              |
| 19   | Muffler Screen                                   |                 | 59   | Lock Pin                                     |                              |
|      | Exhaust Deflector Assembly                       | 1207-A123       | 60   | Pawl                                         |                              |
| 20   | Exhaust Deflector                                |                 | 61   | Pawl Retaining Pin                           |                              |
| 21   | Warning Label                                    | WARNING-34-99   |      | Spring Kit                                   | 109XPA-SK                    |
|      | Motor Assembly                                   | 1207-MK         | 62   | Friction Spring (3 per kit)                  |                              |
| 22   | End Cap                                          |                 | 63   | Friction Ball (3 per kit)                    |                              |
| 23   | Rear Rotor Bearing                               |                 | 64   |                                              |                              |
| 24   | Rear End Plate                                   |                 | 65   | Retaining Ring                               |                              |
| 25   | Cylinder                                         |                 | *    | Oil - Ingersoll Rand No. 10 (4 oz. bottle)   | 10Z4                         |
| 26   | Motor Alignment Pins (2)                         |                 | . *  | Grease                                       |                              |
| 27   | Rotor                                            |                 |      | IR # 67 (1 lb can) - for Gearing             | 67-1 LB                      |
| 28   | Vanes (set of 4)                                 | 170-42-4        | ļ    | IR # 67 (8 lb can) - for Gearing             | 67 8 LB                      |
| 29   | Front End Plate                                  |                 | Į    | IR # 70 (1 lb can) - for Ratchet Head        | 70 1 LB                      |
| 30   | Motor Alignment Pin                              |                 |      | IR # 70 (8 lb can) - for Ratchet Head        | 70 8 LB                      |
| 31   | Front Rotor Bearing                              |                 |      | Spline Wrench (for removal of item 33)       | 170-SW                       |
| 32   | Spacer                                           |                 |      | Coupling Nut Wrench (for removal of item 46) | 1105-CW                      |
|      | Gearing Kit                                      | 1207-GK         | *    | Handle Clamp Tool                            | 1207-598                     |
| 33   | Internal Gear                                    |                 | ]    |                                              |                              |
| 34   | Spindle                                          |                 | J    |                                              |                              |
| 35   | Planet Gear (3 per kit)                          |                 |      |                                              |                              |
| 36   | Planet Gear Pin (3 per kit)                      |                 |      |                                              |                              |
| 37   | Spacer                                           | 1207-80         | 1    |                                              |                              |
|      |                                                  |                 |      |                                              |                              |